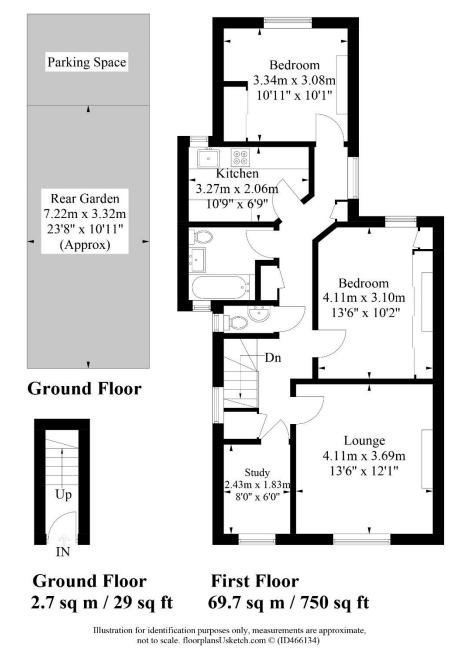

## **Brighton Road, South Croydon**

Approximate Gross Internal Area = 72.4 sq m / 779 sq ft

INF0@F01klands.com - 020 8686 0002

362 Brighton Road - South Croydon - Cr2 6al

- EPC EER D
- ✤ AVAILABLE 1<sup>st</sup> JANUARY 2020
- ✤ UNFURNISHED WITH AMPLE WARDROBES PROVIDED
- ✤ Two Double Bedrooms & A Study/ Bedroom Three
- ✤ OFF STREET PARKING FOR ONE CAR
- ✤ FIRST FLOOR APARTMENT
- STYLISH KITCHEN & BATHROOM
- ◆ 0.2 MILES FROM PURLEY OAKS TRAIN STATION
- ✤ Moments from the Local Gym

The accommodation comprises two double bedrooms, study/ bedroom three, a stylish three-piece family bathroom suite, a contemporary fitted kitchen, and a large living room. Externally the property benefits from an off-street parking space and a private section of rear garden.